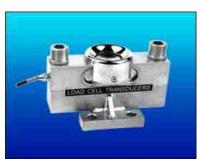

## DOUBLE ENDED SHEAR BEAM LOAD CELL

IEICOS 70310 is a double ended shear beam Load Cell is ideally suited for truck, track, tank and hopper weighing applications. From its nickel exterior protection to its triple-seal gage area, this cell is designed to withstand the rigorous of harsh environmental conditions.